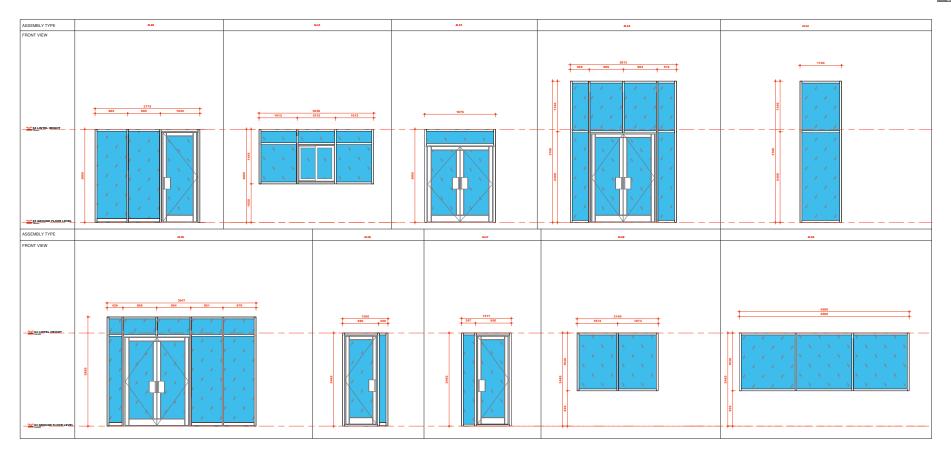

to be verified)                                        | Extruded aluminium alloy   | Dark Grey (Colour code to be verified) | Pressure plate and gasket glazing | Not Applicable              | p     |
|           |                                                                                                                                                                                                             |                               |                                         |                          |                                       |                                                                               |                            |                                        |                                   |                             |       |















|           |                                                                                                                                                                                                             |                               |                                         | 6.1 ASSEMBLY SCHEDULE    |                                       |                                        |                            |                                         |                                   |                             |      |
|-----------|-------------------------------------------------------------------------------------------------------------------------------------------------------------------------------------------------------------|-------------------------------|-