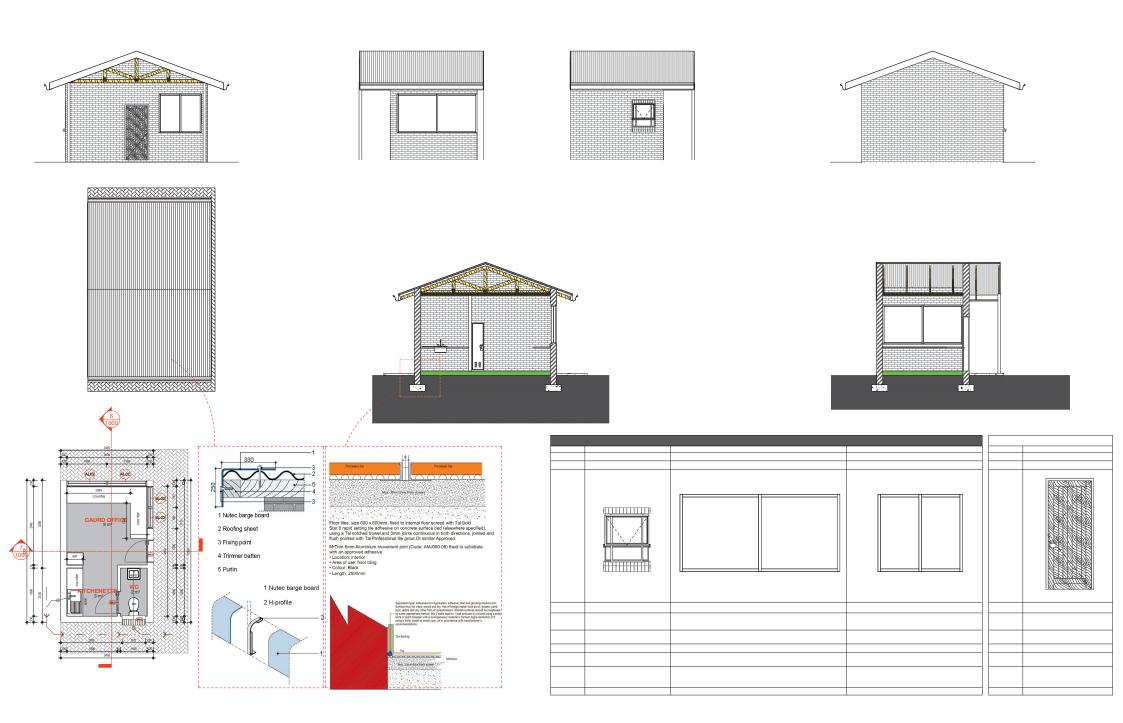

(281) 1 Email shifted) being com
LIMPOR ACCRETISES (2 C C C 1980 128-602 ) INCLINEDS EV Served (P And LASAM FAM) 1 XS Leftl (P And SAM)

at 1 Emile admingflerregion

ALL REGISTE RESERVED. THE CONVENIENT

ALL REGISTER RESERVED. THE CONVENIENT









| CLENT     | Limpopo Department of Public<br>Works, Roads & Infrastructure | PROJECT NUMBER 2101 |
|-----------|---------------------------------------------------------------|---------------------|
| WORKSTAGE | W04                                                           | DRAWING SCALE       |
| DATE      | 2021/09/01 17:09:46                                           |                     |

PROJECT VAND NEW LIBRARIES

SOURCE VAND SANTARY SCHEDULE

PROJECT CONTRA VARDOUS STEES

PROJECT CONTRA VARDOUS STEES

PROJECT CONTRA VARDOUS STEES



Page 361 of 361