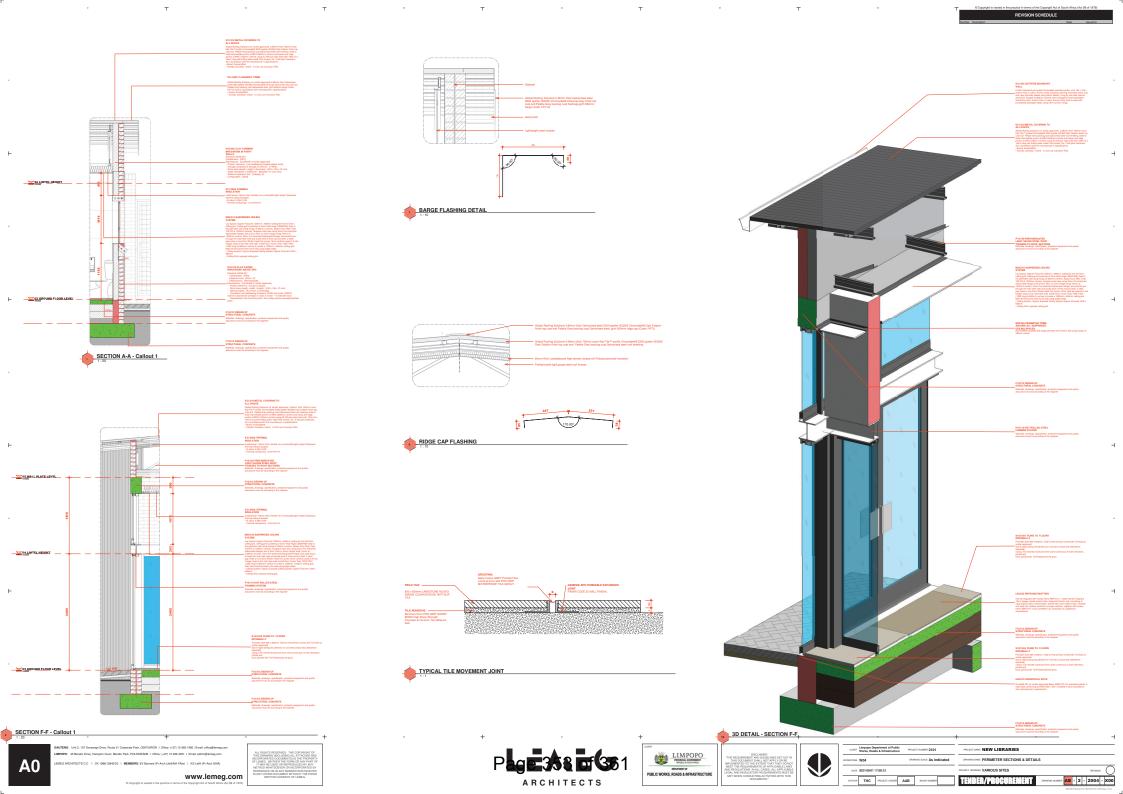

# C4.1 DRAWINGS

























SECTION G-G - Callout 1

www.lemeg.com





3D DETAIL





| CLEME Limpopo Department of Public PROJECT NUMBER 2101 | PROJECT NAME NEW LIBRARIES                             |
|--------------------------------------------------------|--------------------------------------------------------|
| workstras W04 DRAWNS SOLE As Indicated                 | DANNING MANUE PERIMETER SECTIONS & DETAILS             |
| DATE 2021/09/01 17:07:58                               | PROJECT ADDRESS VARIOUS SITES REVISION                 |
| AUTHOR JB + THC PROJECT LEADER AAB SACAP NUMBER        | TENDER/PROGUREMENT OWNWARMER AE - 2 - 2003 - X00       |
|                                                        | \$89.000 (desired to 1,000.00 (del desire)) (50 miles) |

























| 66                                                   |   |                               | 4                                                         |
|------------------------------------------------------|---|-------------------------------|-----------------------------------------------------------|
| CLEM Unrope Department of Public PROJECT NUMBER 2101 |   | MOJECT NAME NEW LIBRARIES     |                                                           |
| WOPKSTAGE W04 DRAWING SCALE 1:100                    |   | DRIVING NAME ELEVATIONS       |                                                           |
| DATE 2021/09/01 17:09:07                             |   | PROJECT ADDRESS VARIOUS SITES | REVISION O                                                |
| AUTHOR TH